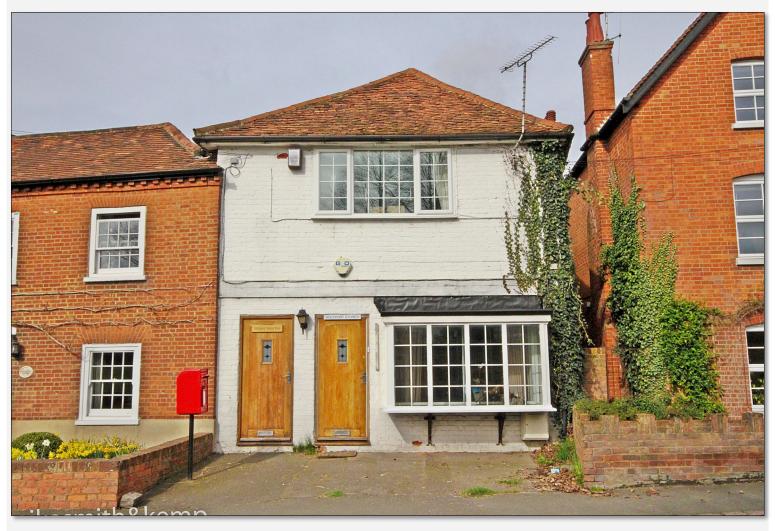

## Holyport Stores, Ascot Road, Holyport Berkshire, SL6 2HY

## Price: Offers in excess of £360,000 Freehold

A particularly spacious (over 1200 sq. ft. ground floor maisonette in the heart of this picturesque village two miles from Maidenhead town and station. The property has been converted from a pretty period building and is very well appointed throughout with the benefit of two single garages, parking for several cars and is being sold with the freehold of the building.