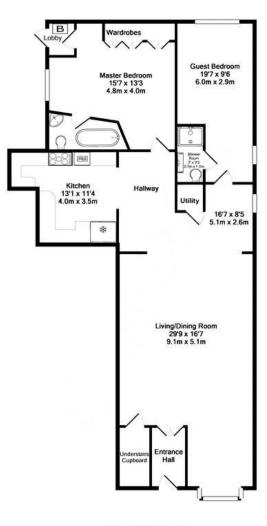

**EPC Rating: C** Council Tax Band : C

Ground Floor Flat, Holyport Total Approx, Floor Area 1202 Sq.Ft. (111.7 Sq.M.) Measurements are approximate. Not to scale. Illustrative purposes only Made with Metropic 2011